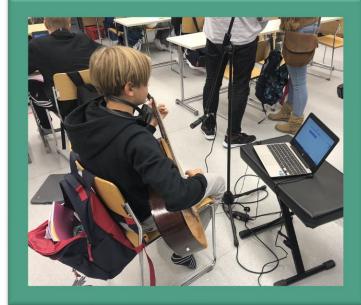

### Learning from Finnish Schools

Completing the panorama of representative Schools in the

Finnish Education System

Programmes to support education: Kansallismuseo - The National Museum

of Finland

Field Project: Suomenlinna