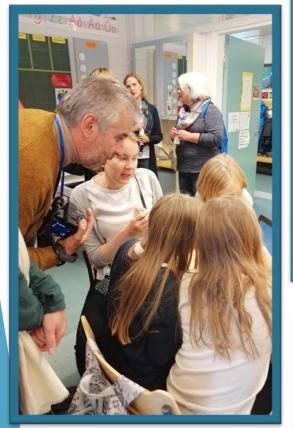

# Structured Educational Visit to Schools & Training

Seminars in Finland from 06/10/2019 to 12/10/2019

#### Welcome to all participants in our course



# Finnish Society in Helsinki















#### Seminars:

• Finnish History & Culture

• Introduction to the Education System in Finland

Specific Aspects of Finnish Education











## First visits to Finnish schools











# Field project: Porvoo









### Learning from Finnish Schools















Completing the panorama of representative Schools in the

Finnish Education System













Programmes to support education: Kansallismuseo - The National Museum

of Finland

Field Project: Suomenlinna













# Field Project - Tallinn: Discovering the strong connections between Finland & Estonia















#### Presenting participants portfolio















# Congratulations! Colorful Certificates for everyone!