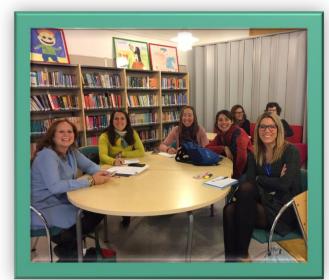

# Structured Educational Visit to Schools & Training

Seminars in Finland from 06/10/2019 to 12/10/2019

#### Welcome to all participants in our course



# Finnish Society in Helsinki















#### Seminars:

• Finnish History & Culture

• Introduction to the Education System in Finland

Specific Aspects of Finnish Education











## First visits to Finnish schools











# Field project: Porvoo









### Learning from Finnish Schools















Completing the panorama of representative Schools in the

Finnish Education System













Programmes to support education: Kansallismuseo - The National Museum

of Finland

Field Project: Suomenlinna













# Field Project - Tallinn: Discovering the strong connections between Finland & Estonia















#### Presenting participants portfolio















# Congratulations! Colorful Certificates for everyone!