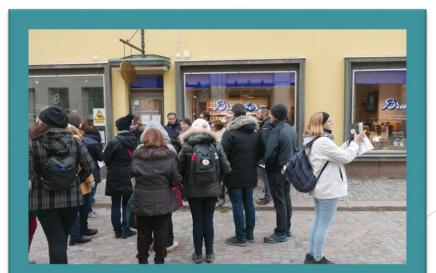

# Structured Educational Visit to Schools & Training

Seminars in Finland from 06/10/2019 to 12/10/2019

#### Welcome to all participants in our course



# Finnish Society in Helsinki















#### Seminars:

• Finnish History & Culture

• Introduction to the Education System in Finland

Specific Aspects of Finnish Education











## First visits to Finnish schools











# Field project: Porvoo









### Learning from Finnish Schools















Completing the panorama of representative Schools in the

Finnish Education System













Programmes to support education: Kansallismuseo - The National Museum

of Finland

Field Project: Suomenlinna













# Field Project - Tallinn: Discovering the strong connections between Finland & Estonia















#### Presenting participants portfolio















# Congratulations! Colorful Certificates for everyone!