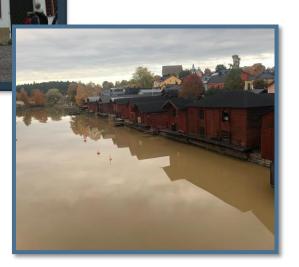

# Structured Educational Visit to Schools & Training

Seminars in Finland from 06/10/2019 to 12/10/2019

#### Welcome to all participants in our course



# Finnish Society in Helsinki















#### Seminars:

• Finnish History & Culture

• Introduction to the Education System in Finland

Specific Aspects of Finnish Education











## First visits to Finnish schools











# Field project: Porvoo









### Learning from Finnish Schools















Completing the panorama of representative Schools in the

Finnish Education System













Programmes to support education: Kansallismuseo - The National Museum

of Finland

Field Project: Suomenlinna













# Field Project - Tallinn: Discovering the strong connections between Finland & Estonia















#### Presenting participants portfolio















# Congratulations! Colorful Certificates for everyone!