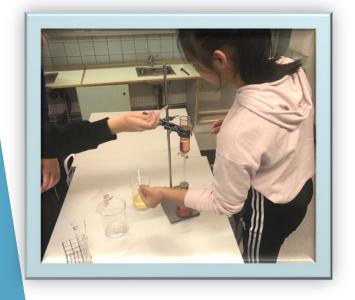

### Learning from Finnish Schools

Completing the panorama of representative Schools in the

Finnish Education System

Programmes to support education: Kansallismuseo - The National Museum

of Finland

Field Project: Suomenlinna