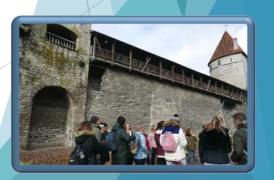

# Field Project - Tallinn: Discovering the strong connections between Finland & Estonia