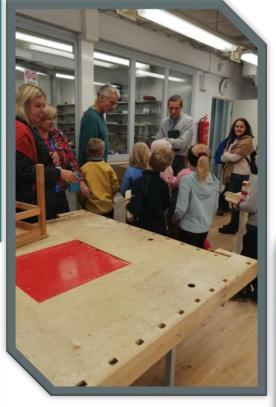

# Structured Educational Visit to Schools & Training

Seminars in Finland from 06/10/2019 to 12/10/2019

#### Welcome to all participants in our course



# Finnish Society in Helsinki















#### Seminars:

• Finnish History & Culture

• Introduction to the Education System in Finland

Specific Aspects of Finnish Education











## First visits to Finnish schools











# Field project: Porvoo









### Learning from Finnish Schools















Completing the panorama of representative Schools in the

Finnish Education System













Programmes to support education: Kansallismuseo - The National Museum

of Finland

Field Project: Suomenlinna













# Field Project - Tallinn: Discovering the strong connections between Finland & Estonia















#### Presenting participants portfolio















# Congratulations! Colorful Certificates for everyone!