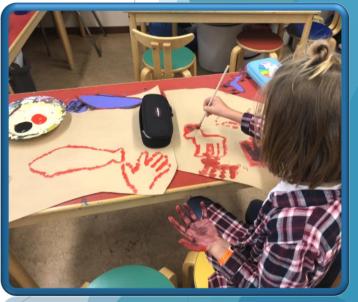

# Structured Educational Visit to Schools & Training

Seminars in Finland from 06/10/2019 to 12/10/2019

#### Welcome to all participants in our course



# Finnish Society in Helsinki















#### Seminars:

• Finnish History & Culture

• Introduction to the Education System in Finland

Specific Aspects of Finnish Education











## First visits to Finnish schools











# Field project: Porvoo









### Learning from Finnish Schools















Completing the panorama of representative Schools in the

Finnish Education System













Programmes to support education: Kansallismuseo - The National Museum

of Finland

Field Project: Suomenlinna













# Field Project - Tallinn: Discovering the strong connections between Finland & Estonia















#### Presenting participants portfolio















# Congratulations! Colorful Certificates for everyone!