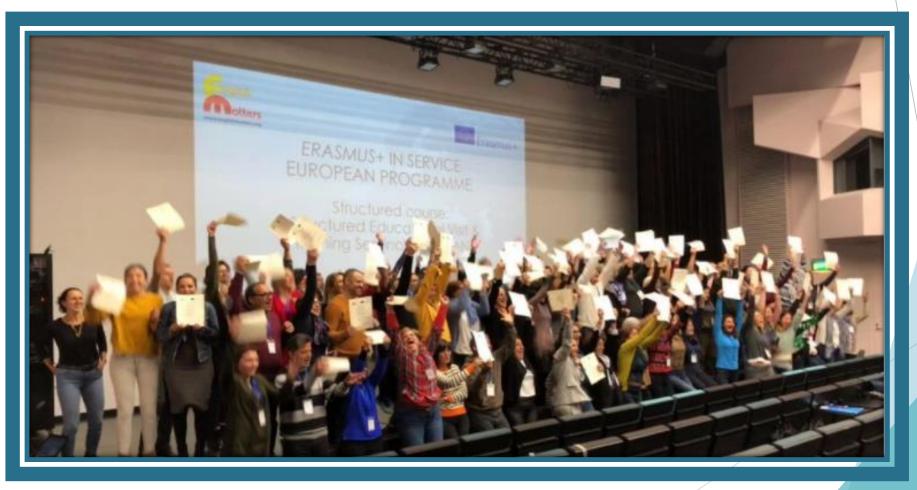

#### Welcome to all participants in our course



# Finnish Society in Helsinki















#### Seminars:

• Finnish History & Culture

• Introduction to the Education System in Finland

Specific Aspects of Finnish Education











## First visits to Finnish schools











# Field project: Porvoo









### Learning from Finnish Schools















Completing the panorama of representative Schools in the

Finnish Education System













Programmes to support education: Kansallismuseo - The National Museum

of Finland

Field Project: Suomenlinna













# Field Project - Tallinn: Discovering the strong connections between Finland & Estonia















#### Presenting participants portfolio















# Congratulations! Colorful Certificates for everyone!